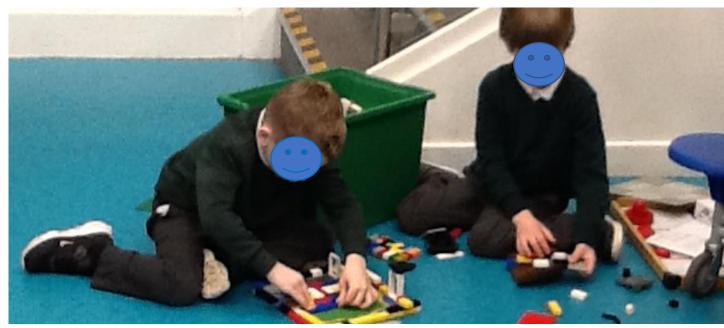

# Construction time with our friends

We can travel to another world through role play

Enjoying games
on our own,
with our friends
or with the
Abbey Oaks
Team

I like having extra time to play with my friends.