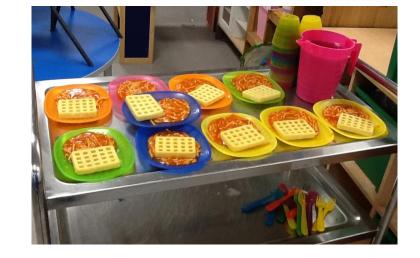

#### An example of our PM snacks

- Waffles & Spaghetti
  - Rice and Curry
    - DIY Wraps
      - Pizza