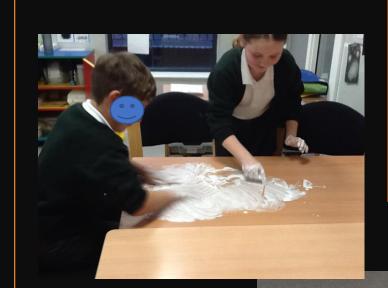

## Our arts & crafts

We get to do messy play.

A Reception child.

Abbey Oaks supports my child with their homework.

Year 5 child's parent.

We get help with our homework