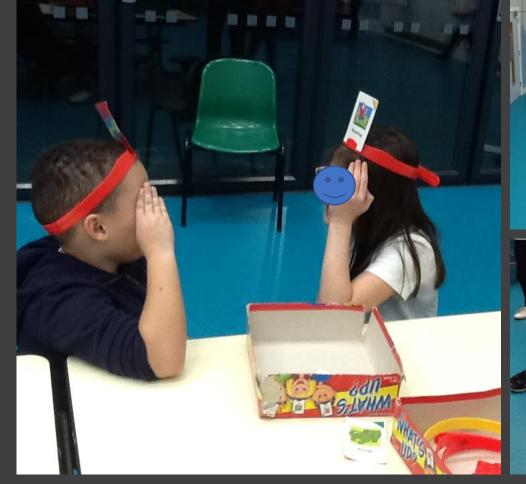

# Construction time with our friends

We can travel to another world through role play

Enjoying games
on our own,
with our friends
or with the
Abbey Oaks
Team

I like having extra time to play with my friends.