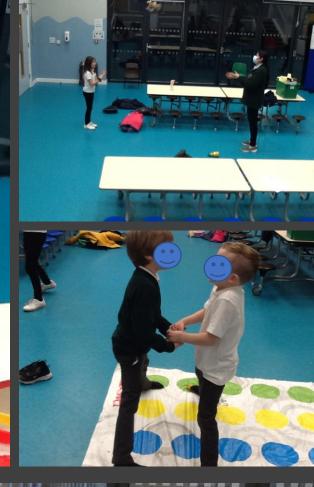

y.

A Reception child.











Abbey Oaks supports my child with their homework.

Year 5 child's parent.

We get help with our homework

## Enjoying our snack

#### An example of our PM snacks

- Waffles & Spaghetti
  - Rice and Curry
    - DIY Wraps
      - Pizza

#### An example of our breakfasts

- Choice of Cereal
- Toast with choice of toppings
  - Yoghurts
  - Pancakes

We have some very nice snacks.

A Year 4 child









It's as much fun as being at home. We get to play with an sames and toys.

A Year 6 child

Enjoying some calm reading time





# Construction time with our friends





We can travel to another world through role play

Enjoying games
on our own,
with our friends
or with the
Abbey Oaks
Team

I like having extra time to play with my friends.

A Year 5 child













In Abbey Oaks we have Movie & Munchie night

We get to watch a movie and enjoy a snack.



### The sessions we offer

| Reception to | <b>Year 6 Sessions</b> |
|--------------|------------------------|
|--------------|------------------------|

#### **AM**

From 7.45am - £5.00

From 8.00am - £4.50

#### PM

Until 4.30pm - £5.00

Until 5.30pm - £6.50

Until 6.00pm - £8.50

#### **Nursery Sessions**

#### **AM**

From 7.45am - £4.50

From 8.00am - £4.00

#### PM

Until 4.30pm - £4.50

Until 5.30pm - £6.00

Until 6.00pm - £8.00

We also cater for parents who need childcare.

We have one off spaces, work with shift patterns & fixed term contracts



#### For more information

Please come and visit us during Abbey Oaks Times

\*

email us on abbeyoak@whitleyabbey-pri.coventry.sch.uk