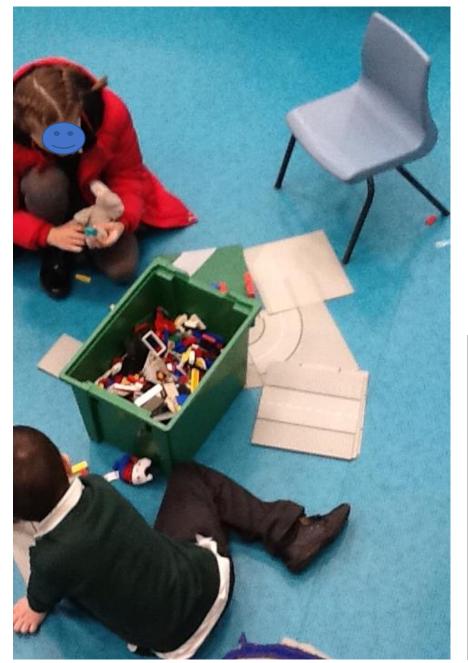

# Construction time with our friends

We can travel to another world through role play

Enjoying games
on our own,
with our friends
or with the
Abbey Oaks
Team

I like having extra time to play with my friends.